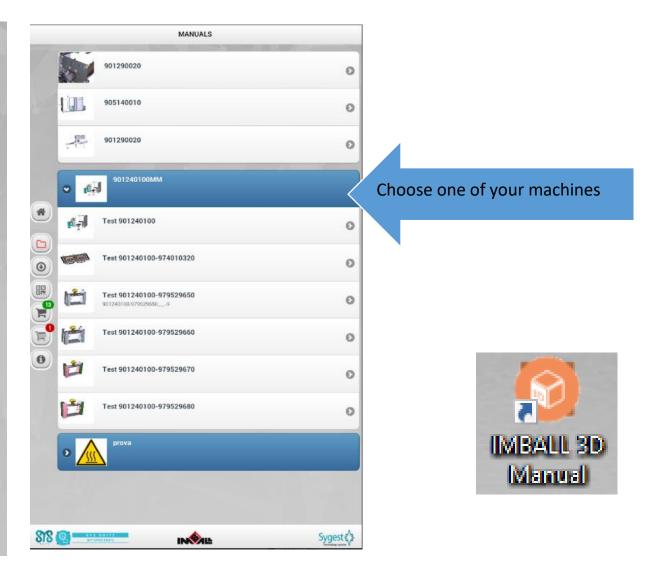

## 3D Spare Parts details with Imball APP

## 3D Spare Parts details with App for Android