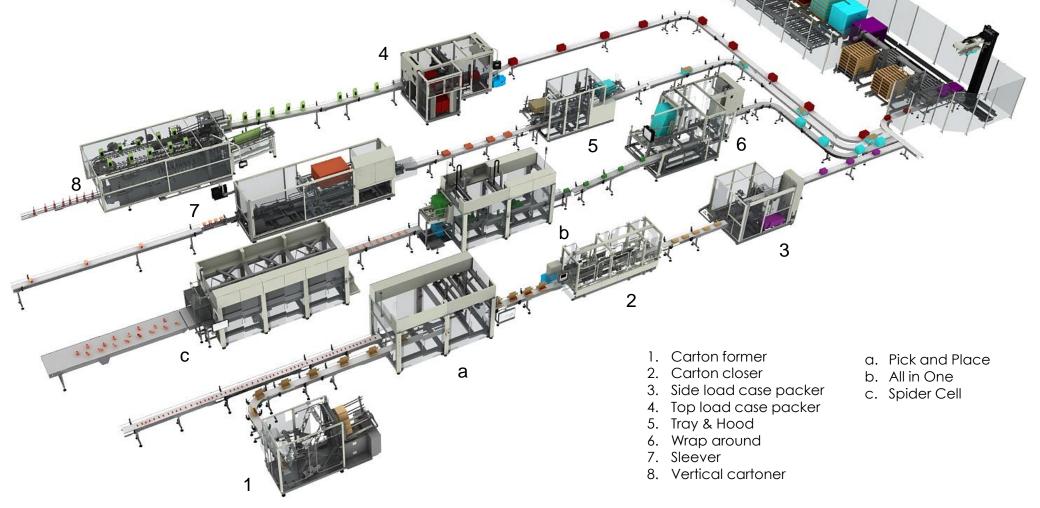

### Our production range...

## Cartons/Trays from flat blank

## Carton Forming – Loading & Closing

Customized Loading Unit

#### 14 models of Carton Closer

## Trays

# Standard & Special machine for different styles and dimensions

# CASE PACKING

Top or Side Loading

# WRAP-AROUND

## WRAP-AROUND FOR BIG FORMATS COMPLETE WITH STACKER

# Shelf-Ready solutions

## Sleever machines

## Vertical cartoners