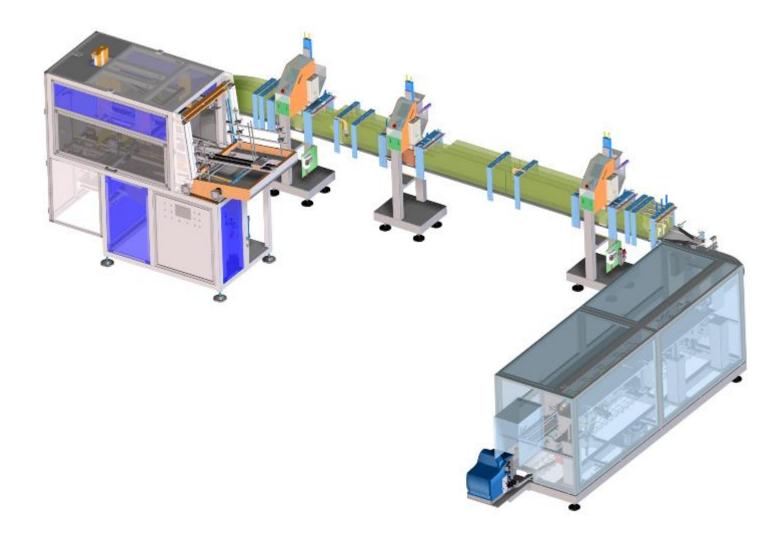

# CASE PACKING

Top or Side Loading

# WRAP-AROUND

## WRAP-AROUND FOR BIG FORMATS COMPLETE WITH STACKER