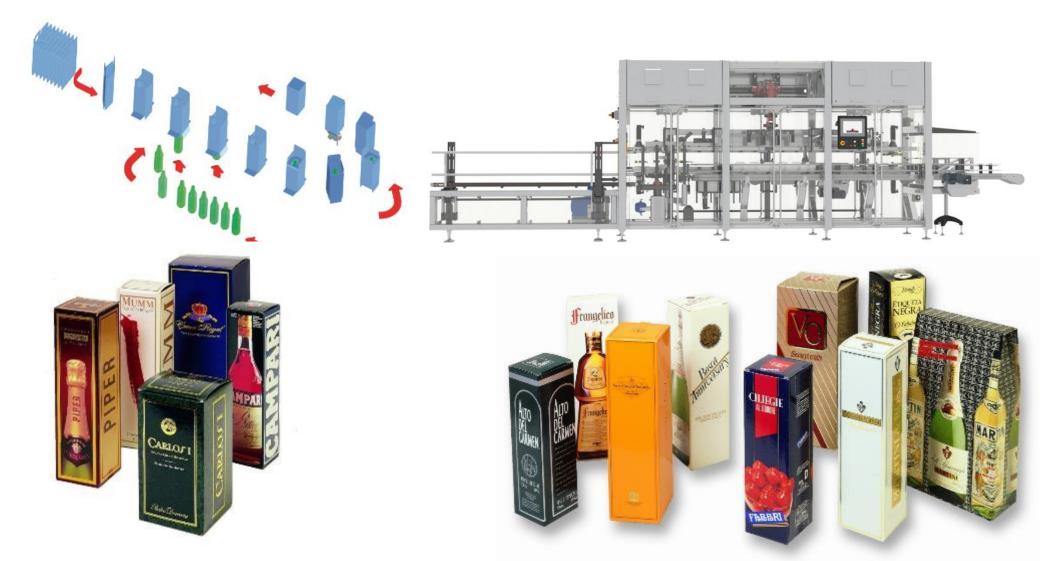

## Cartons/Trays from flat blank

## Carton Forming – Loading & Closing

Customized Loading Unit

#### 14 models of Carton Closer

## Trays

# Standard & Special machine for different styles and dimensions